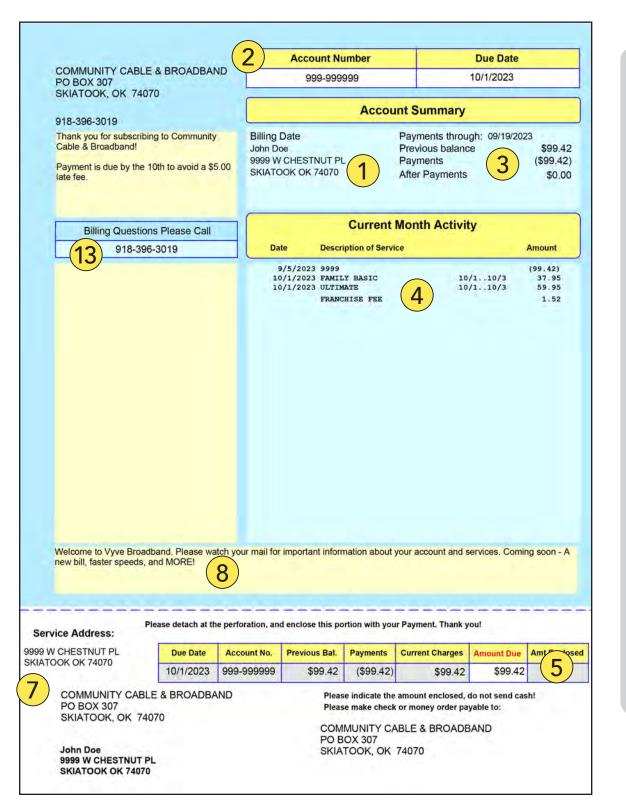

## **CCB** and Vyve Broadband Service Bill Comparison

At Vyve Broadband, we're proud to be your new service provider. Soon your service bill will have a new look. We've created this side-by-side comparison that explains how to read your new bill.

- 1 Service Address
- 2 Customer Account Number
  Date Bill was Processed and Dates of
  Service for this bill
- Previous Activity
  Information about activity prior to the current billing cycle
- New Activity
  Information on the latest activity for the current billing cycle
- Total Due

  This is the total amount due for this bill, which includes current activity and any outstanding previous activity
- 6 Billing Onserts
  Check here for exciting updates and exclusive offers

**Payment Coupon** 

The barcode feature will enable faster processing at our payment centers. Be sure to include your payment coupon when paying your bill by mail

- **Important Notices** Brief information about any service or channel changes
- Package Info Information about package pricing
- **Vyve Special Offers** Any promotions or discounts you may receive
- Taxes and Fees
- Paperless Billing and Autopay Information
- **Customer Service Phone Number**