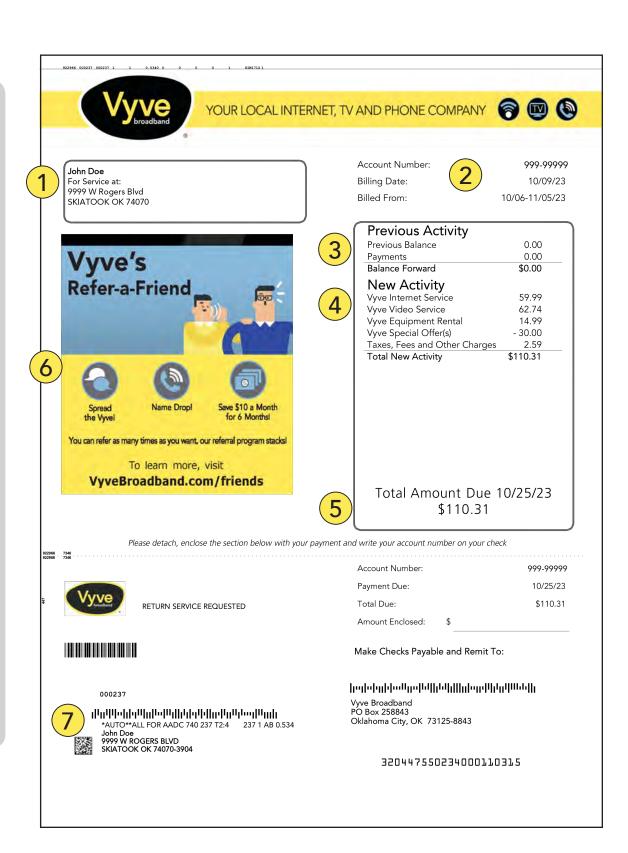

## **CCB** and Vyve Broadband Service Bill Comparison

At Vyve Broadband, we're proud to be your new service provider. Soon your service bill will have a new look. We've created this side-by-side comparison that explains how to read your new bill.

- 1 Service Address
- 2 Customer Account Number
  Date Bill was Processed and Dates of
  Service for this bill
- Previous Activity
  Information about activity prior to the current billing cycle
- New Activity
  Information on the latest activity for the current billing cycle
- Total Due

  This is the total amount due for this bill, which includes current activity and any outstanding previous activity
- 6 Billing Onserts
  Check here for exciting updates and exclusive offers

**Payment Coupon** 

The barcode feature will enable faster processing at our payment centers. Be sure to include your payment coupon when paying your bill by mail

- **Important Notices** Brief information about any service or channel changes
- Package Info Information about package pricing
- **Vyve Special Offers** Any promotions or discounts you may receive
- Taxes and Fees
- Paperless Billing and Autopay Information
- **Customer Service Phone Number**

## YOUR LOCAL INTERNET, TV AND PHONE COMPANY

| 0                                     |         |                                                                                                                                                        |                               |
|---------------------------------------|---------|--------------------------------------------------------------------------------------------------------------------------------------------------------|-------------------------------|
| Previous Activity                     |         | - Account Number:                                                                                                                                      | 999-99999                     |
| Previous Balance                      | \$0.00  | Account Number.                                                                                                                                        | 777-77777                     |
| Balance Forward                       | \$0.00  | Billing Date:                                                                                                                                          | 10/09/23                      |
| Vyve Internet Service                 |         | Billed From:                                                                                                                                           | 10/06-11/05/23                |
| VYVE 105MB INTERNET 1 10/0611/05      | 59.99   | IMPORTANT PAYMENT INFO                                                                                                                                 | RMATION                       |
| Total Vyve Internet Service           | \$59.99 | To ensure your payment is processed                                                                                                                    | promptly, please mail         |
| Vyve Video Service                    |         | check or money order only. Payment indicated on this bill. A late fee will be balance remaining after the due date and other written correspondence to | e applied to any outst        |
| LIMITED BASIC 1 10/0611/05            | 35.00   | <ul> <li>balance remaining after the due date<br/>and other written correspondence to</li> </ul>                                                       | . Direct all address char     |
| BROADCAST RETRANSMISSION 1 10/0611/05 | 27.56   | Correspondence other than payment                                                                                                                      | s will no longer be accepted  |
| COPYRIGHT FEE 1 10/0611/05            | 0.18    | Correspondence other than payment at the address listed on the remit cou                                                                               | pon. All cash payments        |
| Total Vyve Video Service              | \$62.74 | should be made in person at your loc<br>business!                                                                                                      | al office. Thank you for your |
| Vyve Equipment Rental                 |         | CLOSED CAPTIONING                                                                                                                                      |                               |

Vyve Special Offer(s) Total Vyve Special Offer(s)

Taxes, Fees and Other Charges FCC Fee 1 10/06..11/05 FRANCHISE FEE

CABLE MODEM RENTAL 1 10/06..11/05

Total Vyve Equipment Rental

Total Taxes, Fees and Other Charges \$2.59

Total Due \$110.31 CLOSED CAPTIONING

For immediate closed captioning issues, contact your local Vyve office or call 855-FOR-VVE (phone). Written closed captioning complaints should be sent to: Vyve Broadband, LLC, Four International Drive, Suite 330, Rye Brook, NY 10573, attn: General Counsel, or (914) 234-8371 (fax) or <u>closedcaptioningissues@vyvebb.com</u> (email).