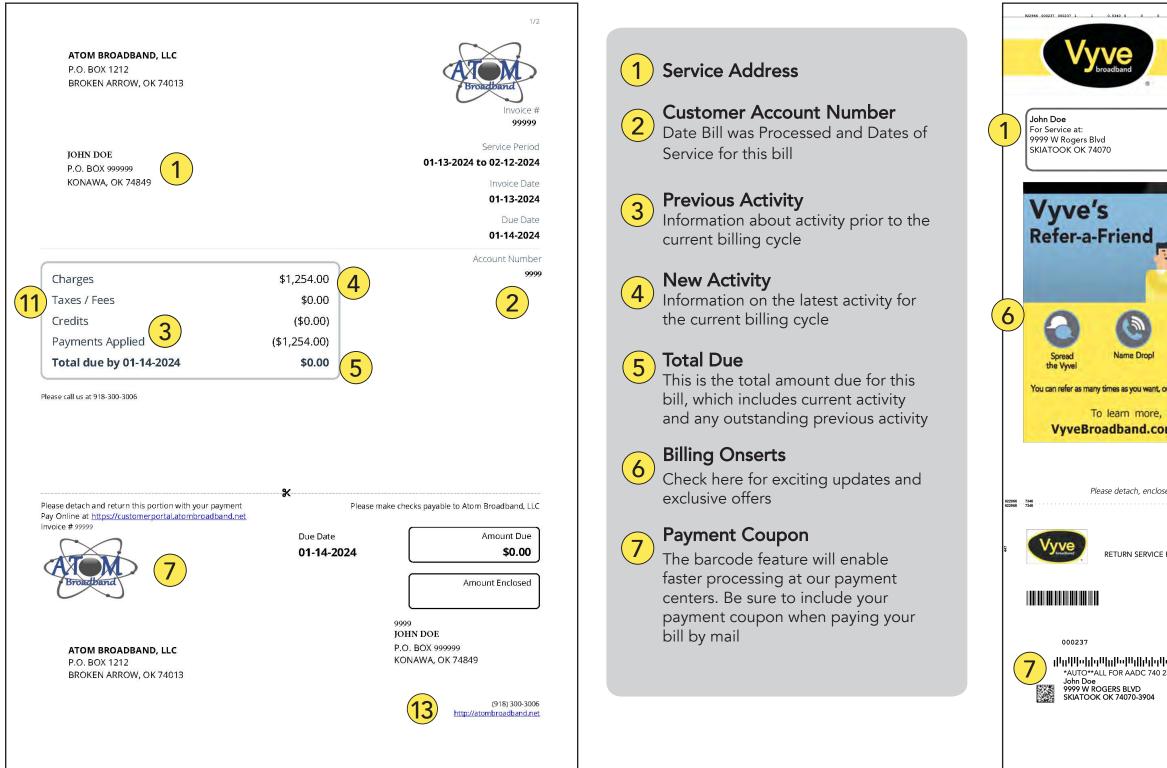

| 0 1 SIN1712 1                 |                                            |                |
|-------------------------------|--------------------------------------------|----------------|
|                               |                                            |                |
|                               | ET, TV AND PHONE COMPANY                   |                |
| JUR LOCAL INTERN              | EI, IV AND FHOME COMPANY                   | 000            |
|                               |                                            |                |
|                               |                                            |                |
|                               | Account Number:                            | 999-99999      |
|                               | Billing Date:                              | 10/09/23       |
|                               | Billed From:                               | 10/06-11/05/23 |
|                               |                                            |                |
|                               | Previous Activity                          | )              |
|                               | 3 Previous Balance<br>Payments             | 0.00<br>0.00   |
|                               | Balance Forward                            | \$0.00         |
|                               | New Activity                               | \$0.00         |
| 60                            | Vyve Internet Service                      | 59.99          |
|                               | 4 Vyve Video Service                       | 62.74          |
|                               | Vyve Equipment Rental                      | 14.99          |
| 1                             | Vyve Special Offer(s)                      | - 30.00        |
|                               | Taxes, Fees and Other Charg                |                |
|                               | Total New Activity                         | \$110.31       |
|                               |                                            |                |
| O                             |                                            |                |
| Save \$10 a Month             |                                            |                |
| for 6 Monthsl                 |                                            |                |
|                               |                                            |                |
| aferral program stacksl       |                                            |                |
| it                            |                                            |                |
| friends                       |                                            |                |
| menus                         | Total Amount Due                           | e 10/25/23     |
|                               | <b>5</b> \$110.3 <sup>2</sup>              |                |
|                               | <b>J</b>                                   |                |
| e section below with your pay | ment and write your account number on your | check          |
|                               |                                            |                |
|                               | Account Number:                            | 999-99999      |
|                               | Payment Due:                               | 10/25/23       |
| QUESTED                       | Total Due:                                 | \$110.31       |
|                               | Amount Enclosed: \$                        |                |
|                               | Make Checks Payable and Remi               | t To:          |
|                               | իսվոիդիրոնդոնեկին կվիրոր                   |                |
|                               | Vyve Broadband                             |                |
| րիկեսվելով                    | PO Box 258843                              |                |
| T2:4 237 1 AB 0.534           | Oklahoma City, OK 73125-8843               |                |
|                               |                                            |                |